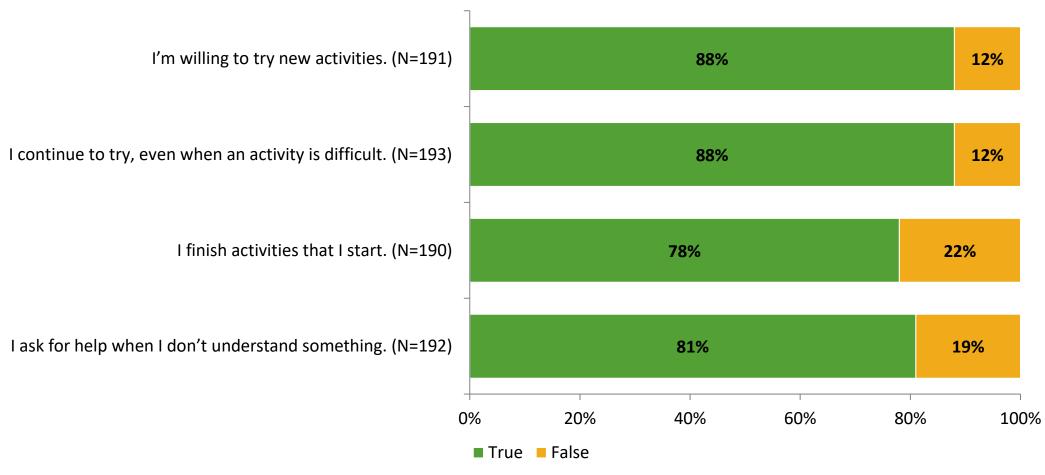

# **Student Engagement Survey for Elementary Students: Skyview Elementary School**

Results and Analysis

2023-2024



#### **Overall Engagement**



# **Overall Engagement (Continued)**



#### **Like School**

Thinking about how you feel/act most of the time, is the following statement true or false?

Generally, I like school. (N=184)



## **Class Experience**



# **Academic Support**



#### Relevance



#### **Involvement**



# **Self-Management**



#### Grit



#### **Acceptance**



#### **Relationships with Peers**



#### **Relationships with Adults in School**



# **Participation in Extracurricular Activities**

Did you participate in any extracurricular activities this school year? (N=192)



#### Please select the extracurricular activities you participated in.

Please select the extracurricular activities you participated in. (N=103)



15

K12 Insight

703.542.9601 | www.k12insight.com