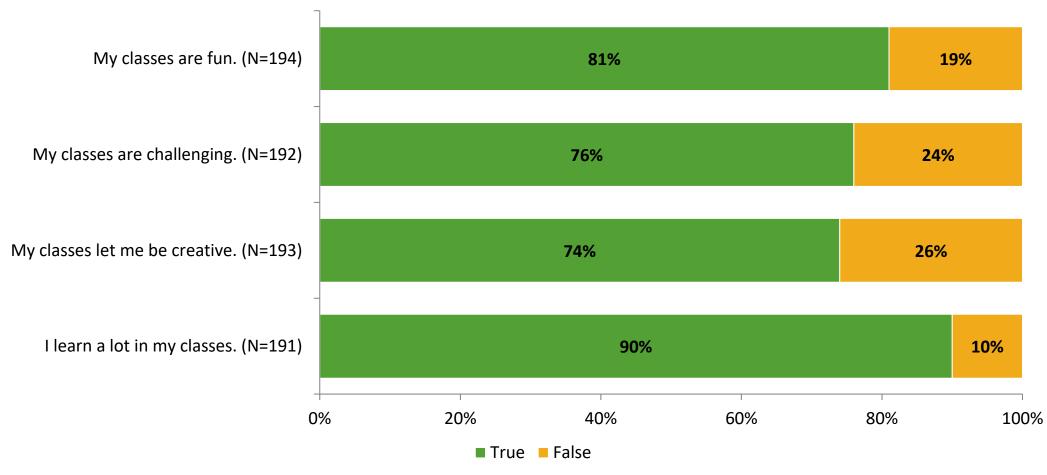

# **Student Engagement Survey for Elementary Students: Skyview Elementary School**

Results and Analysis

2023-2024



#### **Overall Engagement**



# **Overall Engagement (Continued)**



#### **Like School**

Thinking about how you feel/act most of the time, is the following statement true or false?

Generally, I like school. (N=184)



## **Class Experience**



# **Academic Support**



#### Relevance



#### **Involvement**



# **Self-Management**



#### Grit



#### **Acceptance**



#### **Relationships with Peers**



#### **Relationships with Adults in School**



# **Participation in Extracurricular Activities**

Did you participate in any extracurricular activities this school year? (N=192)



#### Please select the extracurricular activities you participated in.

Please select the extracurricular activities you participated in. (N=103)



15

K12 Insight

703.542.9601 | www.k12insight.com