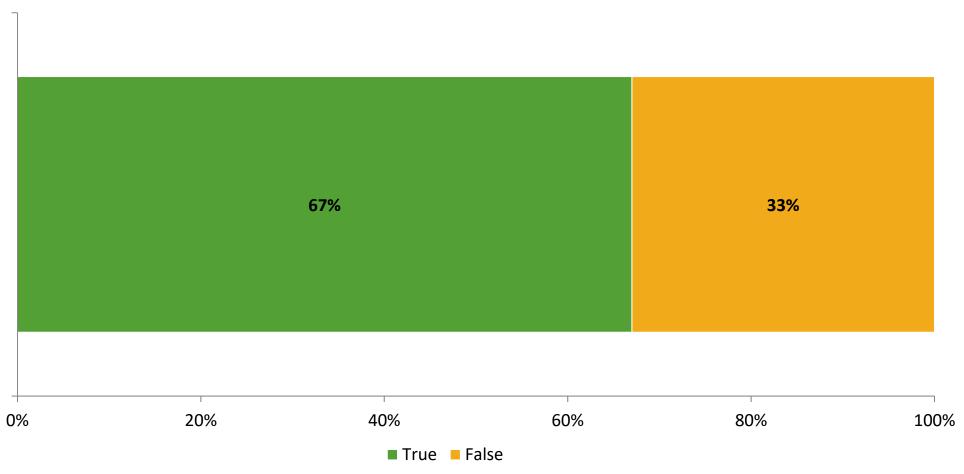

#### **Like School**

Thinking about how you feel/act most of the time, is the following statement true or false?

Generally, I like school. (N=184)