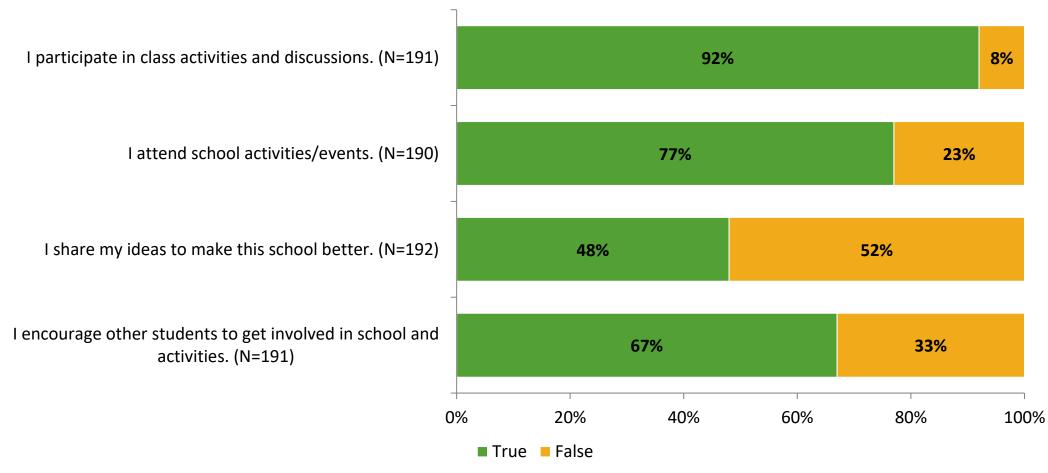

# **Student Engagement Survey for Elementary Students: Skyview Elementary School**

Results and Analysis

2023-2024



#### **Overall Engagement**



# **Overall Engagement (Continued)**



#### **Like School**

Thinking about how you feel/act most of the time, is the following statement true or false?

Generally, I like school. (N=184)



## **Class Experience**



# **Academic Support**



#### Relevance



#### **Involvement**



# **Self-Management**



#### Grit



#### **Acceptance**



#### **Relationships with Peers**



#### **Relationships with Adults in School**



# **Participation in Extracurricular Activities**

Did you participate in any extracurricular activities this school year? (N=192)



#### Please select the extracurricular activities you participated in.

Please select the extracurricular activities you participated in. (N=103)



15

K12 Insight

703.542.9601 | www.k12insight.com