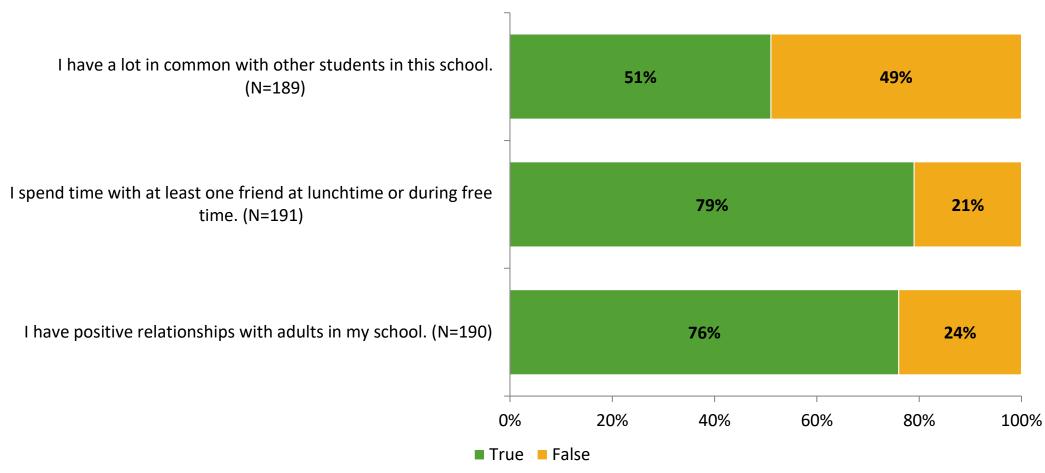

# **Student Engagement Survey for Elementary Students: Skyview Elementary School**

Results and Analysis

2023-2024



#### **Overall Engagement**



# **Overall Engagement (Continued)**



#### **Like School**

Thinking about how you feel/act most of the time, is the following statement true or false?

Generally, I like school. (N=184)



## **Class Experience**



# **Academic Support**



#### Relevance



#### **Involvement**



# **Self-Management**



#### Grit



#### **Acceptance**



#### **Relationships with Peers**



#### **Relationships with Adults in School**



# **Participation in Extracurricular Activities**

Did you participate in any extracurricular activities this school year? (N=192)



#### Please select the extracurricular activities you participated in.

Please select the extracurricular activities you participated in. (N=103)



15

K12 Insight

703.542.9601 | www.k12insight.com