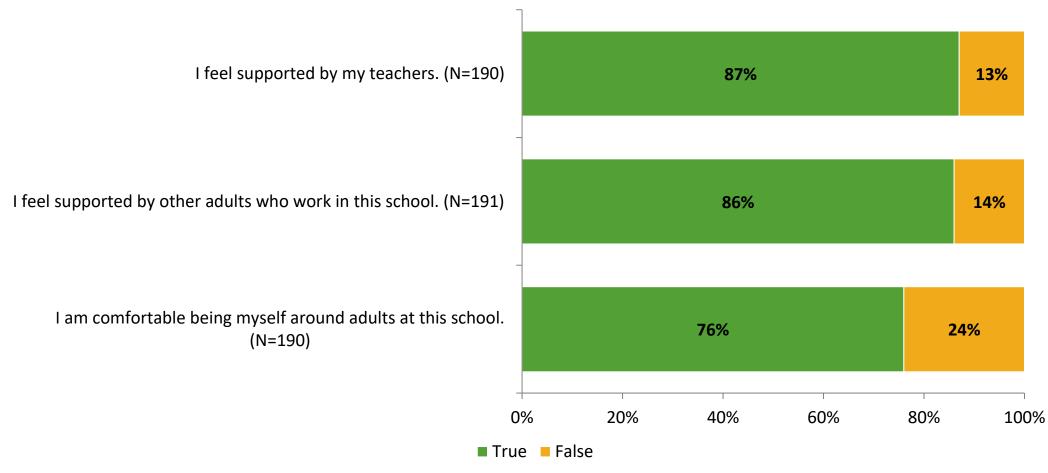

# **Student Engagement Survey for Elementary Students: Skyview Elementary School**

Results and Analysis

2023-2024



#### **Overall Engagement**



# **Overall Engagement (Continued)**



#### **Like School**

Thinking about how you feel/act most of the time, is the following statement true or false?

Generally, I like school. (N=184)



## **Class Experience**



# **Academic Support**



#### Relevance



#### **Involvement**



# **Self-Management**



#### Grit



#### **Acceptance**



#### **Relationships with Peers**



#### **Relationships with Adults in School**



# **Participation in Extracurricular Activities**

Did you participate in any extracurricular activities this school year? (N=192)



#### Please select the extracurricular activities you participated in.

Please select the extracurricular activities you participated in. (N=103)



15

K12 Insight

703.542.9601 | www.k12insight.com