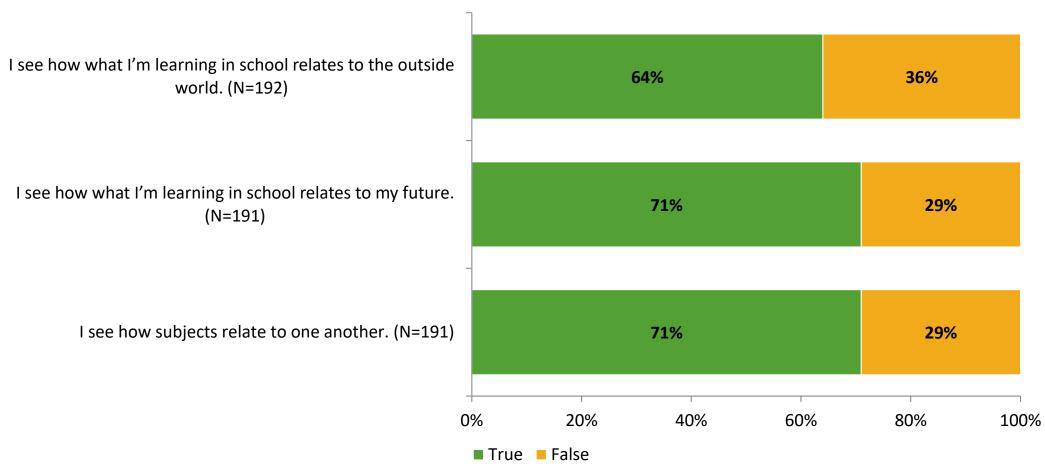

# **Student Engagement Survey for Elementary Students: Skyview Elementary School**

Results and Analysis

2023-2024



#### **Overall Engagement**



# **Overall Engagement (Continued)**



#### **Like School**

Thinking about how you feel/act most of the time, is the following statement true or false?

Generally, I like school. (N=184)



## **Class Experience**



# **Academic Support**



#### Relevance



#### **Involvement**



# **Self-Management**



#### Grit



#### **Acceptance**



#### **Relationships with Peers**



#### **Relationships with Adults in School**



# **Participation in Extracurricular Activities**

Did you participate in any extracurricular activities this school year? (N=192)



#### Please select the extracurricular activities you participated in.

Please select the extracurricular activities you participated in. (N=103)



15

K12 Insight

703.542.9601 | www.k12insight.com