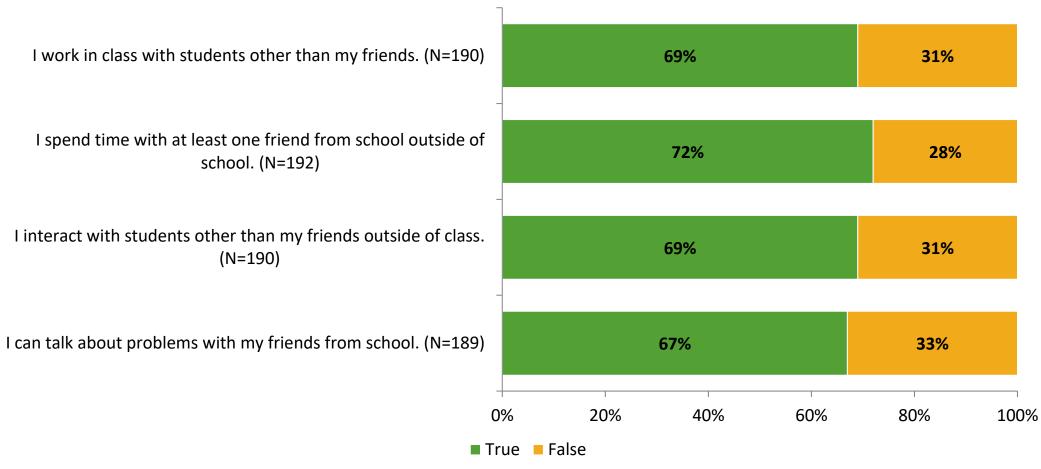

# **Student Engagement Survey for Elementary Students: Skyview Elementary School**

Results and Analysis

2023-2024



#### **Overall Engagement**



# **Overall Engagement (Continued)**



#### **Like School**

Thinking about how you feel/act most of the time, is the following statement true or false?

Generally, I like school. (N=184)



## **Class Experience**



# **Academic Support**



#### Relevance



#### **Involvement**



# **Self-Management**



#### Grit



#### **Acceptance**



#### **Relationships with Peers**



#### **Relationships with Adults in School**



# **Participation in Extracurricular Activities**

Did you participate in any extracurricular activities this school year? (N=192)



#### Please select the extracurricular activities you participated in.

Please select the extracurricular activities you participated in. (N=103)



15

K12 Insight

703.542.9601 | www.k12insight.com