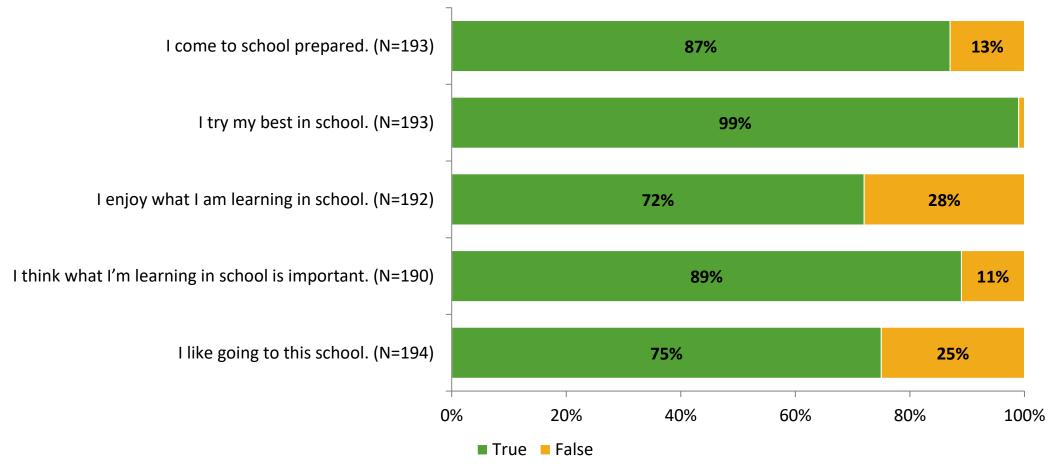

# **Student Engagement Survey for Elementary Students: Skyview Elementary School**

Results and Analysis

2023-2024



#### **Overall Engagement**



# **Overall Engagement (Continued)**



#### **Like School**

Thinking about how you feel/act most of the time, is the following statement true or false?

Generally, I like school. (N=184)



## **Class Experience**



# **Academic Support**



#### Relevance



#### **Involvement**



# **Self-Management**



#### Grit



#### **Acceptance**



#### **Relationships with Peers**



#### **Relationships with Adults in School**



# **Participation in Extracurricular Activities**

Did you participate in any extracurricular activities this school year? (N=192)



#### Please select the extracurricular activities you participated in.

Please select the extracurricular activities you participated in. (N=103)



15

K12 Insight

703.542.9601 | www.k12insight.com