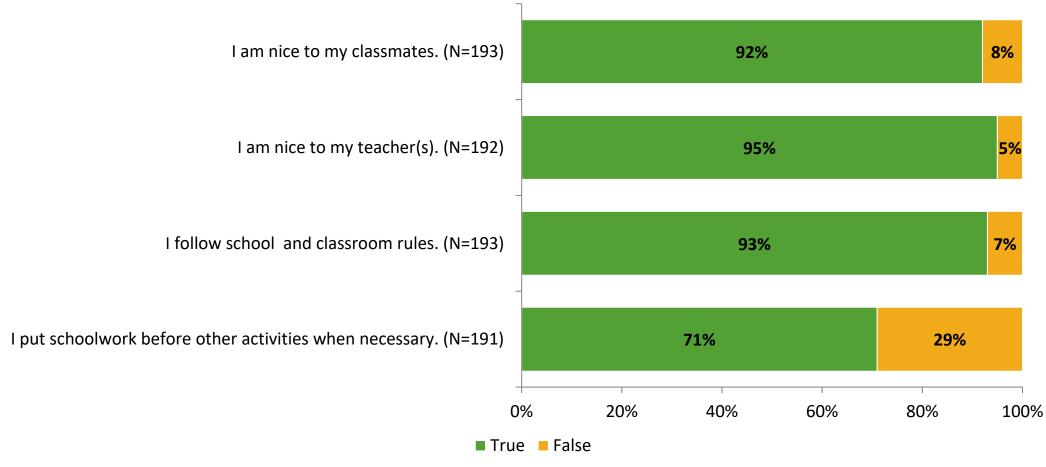

# **Student Engagement Survey for Elementary Students: Skyview Elementary School**

Results and Analysis

2023-2024



#### **Overall Engagement**



# **Overall Engagement (Continued)**



#### **Like School**

Thinking about how you feel/act most of the time, is the following statement true or false?

Generally, I like school. (N=184)



## **Class Experience**



# **Academic Support**



#### Relevance



#### **Involvement**



# **Self-Management**



#### Grit



#### **Acceptance**



#### **Relationships with Peers**



#### **Relationships with Adults in School**



# **Participation in Extracurricular Activities**

Did you participate in any extracurricular activities this school year? (N=192)



#### Please select the extracurricular activities you participated in.

Please select the extracurricular activities you participated in. (N=103)



15

K12 Insight

703.542.9601 | www.k12insight.com