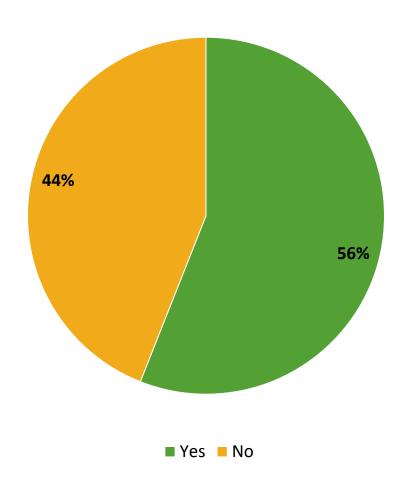

# **Participation in Extracurricular Activities**

Did you participate in any extracurricular activities this school year? (N=192)