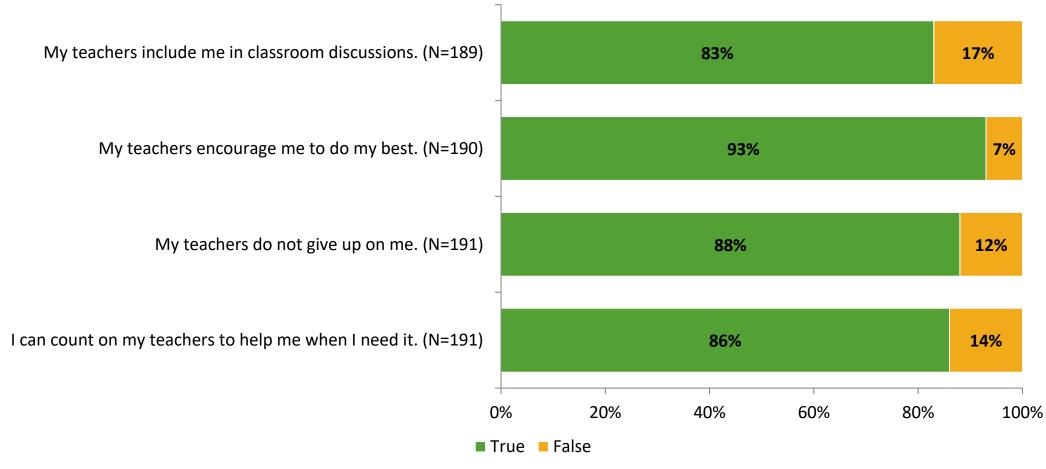

# **Student Engagement Survey for Elementary Students: Skyview Elementary School**

Results and Analysis

2023-2024



#### **Overall Engagement**



# **Overall Engagement (Continued)**



#### **Like School**

Thinking about how you feel/act most of the time, is the following statement true or false?

Generally, I like school. (N=184)



## **Class Experience**



# **Academic Support**



#### Relevance



#### **Involvement**



# **Self-Management**



#### Grit



#### **Acceptance**



#### **Relationships with Peers**



#### **Relationships with Adults in School**



# **Participation in Extracurricular Activities**

Did you participate in any extracurricular activities this school year? (N=192)



#### Please select the extracurricular activities you participated in.

Please select the extracurricular activities you participated in. (N=103)



15

K12 Insight

703.542.9601 | www.k12insight.com