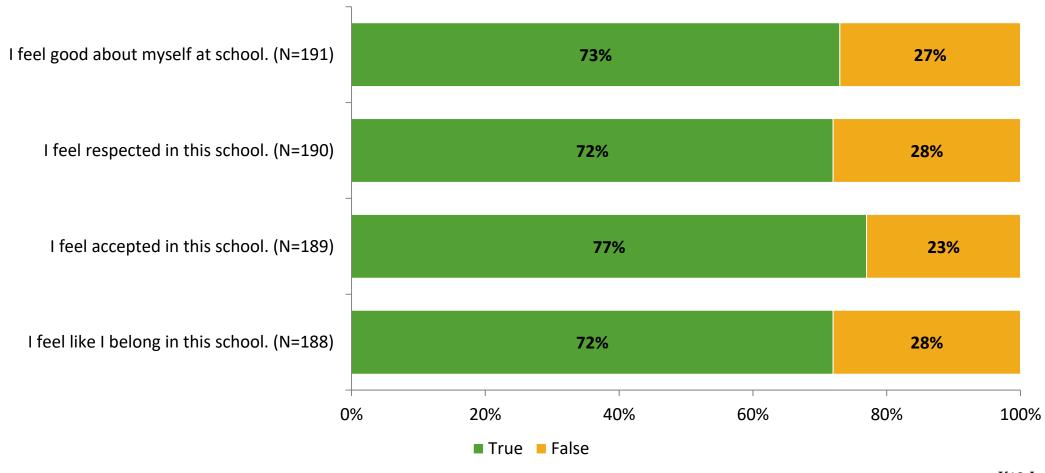

# **Student Engagement Survey for Elementary Students: Skyview Elementary School**

Results and Analysis

2023-2024



#### **Overall Engagement**



# **Overall Engagement (Continued)**



#### **Like School**

Thinking about how you feel/act most of the time, is the following statement true or false?

Generally, I like school. (N=184)



## **Class Experience**



# **Academic Support**



#### Relevance



#### **Involvement**



# **Self-Management**



#### Grit



#### **Acceptance**



#### **Relationships with Peers**



#### **Relationships with Adults in School**



# **Participation in Extracurricular Activities**

Did you participate in any extracurricular activities this school year? (N=192)



#### Please select the extracurricular activities you participated in.

Please select the extracurricular activities you participated in. (N=103)



15

K12 Insight

703.542.9601 | www.k12insight.com