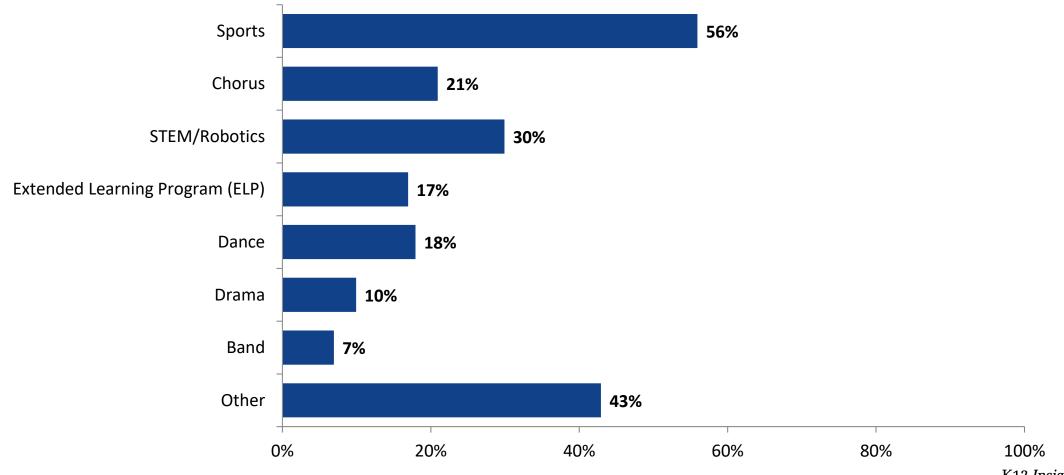

#### Please select the extracurricular activities you participated in.

Please select the extracurricular activities you participated in. (N=103)

15

K12 Insight

703.542.9601 | www.k12insight.com